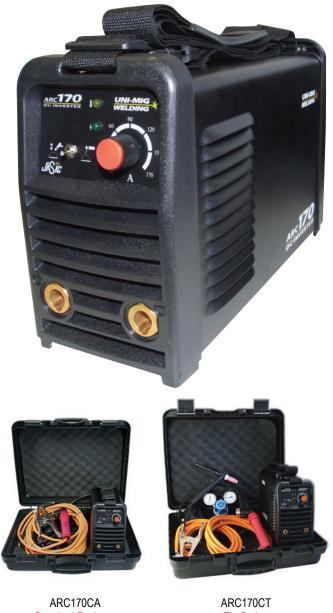

Standard Package

**Tig Option** 

#### **Overview**

The ARC170 is an inverter-based welding machine produced using the latest in IGBT technology. Low cost and portable this machine is reliable, robust and stacked with features that you can expect from a guality welder. The DC MMA welding capability delivers a smooth and incredibly stable arc allowing easy welding with electrodes producing high quality welds including cast Iron, stainless and low hydrogen. The ARC170 is equipped with DC Lift Arc function, connection of the 17V Tig torch allows quality DC Tig welding of steel, stainless steel, bronze and copper. The Lift Arc function is superb and delivers perfect arc ignition every time without any sticking of the tungsten electrode to the work piece, a remarkably smooth stable arc produces high quality Tig welds. The ARC170 is an exceptional machine that is suitable for a wide range of applications including light industrial use, site welding, farming, along with repair and maintenance applications. The Arc170 is packaged in a tough PVC carry case with your choice of MMA option accessories or MMA/TIG option accessories. The ARC170 gives you the best of both worlds- great portability, with the power to get the job done. Built to our specification and manufactured in compliance to AS/NZ60974.1

#### Product Code: KUMJR170CA

MMA option includes: ARC170 Machine, Earth Lead & Arc Lead 16mm x 4m, PVC Carry Case

#### Product Code: KUMJR170CT TIG option includes:

ARC170 Machine, Earth Lead & Arc Lead 16mm x 4m, 17V x 4m Tig Torch, Argon Regulator and PVC Carry Case